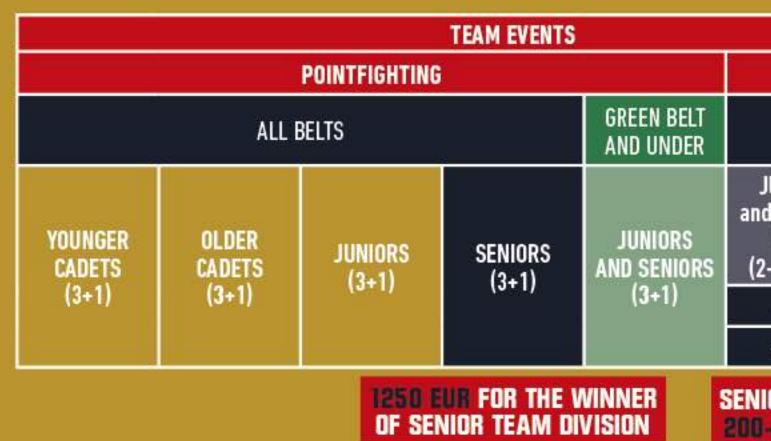

23.00-

| LILBELTS CHILDREN<br>GIRLS YOUNGER<br>CADETS BOYS OLDER<br>CADETS BOYS OLDER<br>CADETS BOYS JUNIORS<br>CADETS JUNIORS<br>MALE SENIORS<br>MALE VETERANS<br>MALE VETERANS<br>MALE VETERANS<br>FEMALE CHILDREN<br>MALE CHILDREN<br>GIRLS CHILDREN<br>CADETS BOYS OLDER<br>CADETS BOYS OLDER<br>CADETS<br>GIRLS JUNIORS<br>MALE JUNIORS<br>FEMALE SENIORS VETERANS<br>MALE VETERANS<br>FEMALE VETERANS<br>MALE VETERANS<br>FEMALE VETERANS<br>MALE CHILDREN<br>GIRLS CHILDREN<br>CADETS BOYS OLDER<br>CADETS BOYS OLDER<br>CADETS BOYS OLDER<br>CADETS BOYS JUNIORS<br>CADETS<br>CADETS JUNIORS<br>AND SENIORS<br>AND SENIORS JUNIORS<br>AND SENIORS JUNIORS < |       | POINTFIGHTING |       |        |        |        |       |       |       |                                                                                                                 |                                                                                                                                                                                                                                                                                                                                                                                                                                                                                                                                                                                                                                                                                                     |                                                                                                                                                                                                                                                                                                                                                                                                                                                                                                                                                                                                                                                                                                                                                                                                                                                                                                                                                                                                                                                                                                                                                                                                                                                                                                                                                                                                                                                                                                                                                                                                                                                                                                                                                                                                                                                                                                                                                                                                                                                                                                                                |                                                                                                                 |                                   |        |        |       |        |             |             |    |
|--------------------------------------------------------------------------------------------------------------------------------------------------------------------------------------------------------------------------------------------------------------------------------------------------------------------------------------------------------------------------------------------------------------------------------------------------------------------------------------------------------------------------------------------------------------------------------------------------------------------------------------------------------------------------------------------------------------------------------------------------------------------------------------------------------------------------------------------------------------------------------------------------------------------------------------------------------------------------------------------------------------------|-------|---------------|-------|--------|--------|--------|-------|-------|-------|-----------------------------------------------------------------------------------------------------------------|-----------------------------------------------------------------------------------------------------------------------------------------------------------------------------------------------------------------------------------------------------------------------------------------------------------------------------------------------------------------------------------------------------------------------------------------------------------------------------------------------------------------------------------------------------------------------------------------------------------------------------------------------------------------------------------------------------|--------------------------------------------------------------------------------------------------------------------------------------------------------------------------------------------------------------------------------------------------------------------------------------------------------------------------------------------------------------------------------------------------------------------------------------------------------------------------------------------------------------------------------------------------------------------------------------------------------------------------------------------------------------------------------------------------------------------------------------------------------------------------------------------------------------------------------------------------------------------------------------------------------------------------------------------------------------------------------------------------------------------------------------------------------------------------------------------------------------------------------------------------------------------------------------------------------------------------------------------------------------------------------------------------------------------------------------------------------------------------------------------------------------------------------------------------------------------------------------------------------------------------------------------------------------------------------------------------------------------------------------------------------------------------------------------------------------------------------------------------------------------------------------------------------------------------------------------------------------------------------------------------------------------------------------------------------------------------------------------------------------------------------------------------------------------------------------------------------------------------------|-----------------------------------------------------------------------------------------------------------------|-----------------------------------|--------|--------|-------|--------|-------------|-------------|----|
| CHILDREN   CHILDREN   CADETS   CAD                                                                                                                                                                                                                        |       | ALL BELTS     |       |        |        |        |       |       |       |                                                                                                                 |                                                                                                                                                                                                                                                                                                                                                                                                                                                                                                                                                                                                                                                                                                     | GREEN BEL                                                                                                                                                                                                                                                                                                                                                                                                                                                                                                                                                                                                                                                                                                                                                                                                                                                                                                                                                                                                                                                                                                                                                                                                                                                                                                                                                                                                                                                                                                                                                                                                                                                                                                                                                                                                                                                                                                                                                                                                                                                                                                                      | T AND UNDER                                                                                                     |                                   | _      |        |       |        |             |             |    |
| -27K6 -32K6 -32K6 -37K6 -37K6 -63K6 -55K6 -74K6 -66K6 +28K6 -42K6 -42K6 -60K6 -75K6 +60K6   -30K6 -30K6 -37K6 -37K6 -42K6 -42K6 -42K6 +42K6 +42K6 +42K6 +60K6 -75K6 +60K6   -30K6 -33K6 -37K6 -42K6 -42K6 -42K6 +42K6 +42K6 +42K6 +60K6 -85K6 +60K6 -84K6 +65K6 -60K6 +65K6 +65K6 +65K6 +42K6 +42K6 +42K6 +42K6 +42K6 +65K6 -60K6 -84K6 -60K6 -85K6 -60K6 -84K6 -94K6 -94K6 -65K6 -65K6 -94K6 -65K6 -65K6 -94K6 -65K6 -65K6 -96                                                                                                                                                                                                                                                                                                                                                                                                                        |       |               |       | CADETS |        | CADETS |       |       |       |                                                                                                                 |                                                                                                                                                                                                                                                                                                                                                                                                                                                                                                                                                                                                                                                                                                     | the set of  |                                                                                                                 | the first that it was not been as |        | CADETS |       | CADETS | AND SENIORS | AND SENIORS |    |
| -30K6 -37K6 -37K6 -42K6 -47K6 -46K6 -74K6 -69K6 -69K6 -69K6 -69K6 -69K6 -69K6 -69K6 -69K6 -94K6 -60K6 +65K6 -94K6 -60K6 +65K6 -94K6 -60K6 +65K6 -94K6 -60K6 -69K6 -94K6 -60K6 -94K6 -60K6 -94K6 -60K6 -94K6 -60K6 -94K6 -60K6 -94K6 -94K6 -60K6 -94K6 -60K6 -94K6 -60K6 -94K6 -94K6 -60K6 -94K6 -60K6 -94K6 -94K6 -60K6 -94K6 -70K6 -94K6 -60K6 -94K6 -60K6 -94K6 -70K6 -94K6 -60K6 -94K6 -70K6 -94K6 -60K6 -94K6 -70K6 -94K6 -60K6 -94K6 -70K6 -90K6 -60K6 -90K6 -90K6 -70K6 <td< td=""><td>-24KG</td><td>-24KG</td><td>-28KG</td><td>-28KG</td><td>- 32KG</td><td>-32KG</td><td>-57KG</td><td>-50KG</td><td>-57KG</td><td>-50KG</td><td>-63KG</td><td>-55KG</td><td>-28KG</td><td>-28KG</td><td>- 32KG</td><td>-32KG</td><td>-47KG</td><td>-50KG</td><td>-65KG</td><td>-60KG</td><td></td></td<>                                                                                               | -24KG | -24KG         | -28KG | -28KG  | - 32KG | -32KG  | -57KG | -50KG | -57KG | -50KG                                                                                                           | -63KG                                                                                                                                                                                                                                                                                                                                                                                                                                                                                                                                                                                                                                                                                               | -55KG                                                                                                                                                                                                                                                                                                                                                                                                                                                                                                                                                                                                                                                                                                                                                                                                                                                                                                                                                                                                                                                                                                                                                                                                                                                                                                                                                                                                                                                                                                                                                                                                                                                                                                                                                                                                                                                                                                                                                                                                                                                                                                                          | -28KG                                                                                                           | -28KG                             | - 32KG | -32KG  | -47KG | -50KG  | -65KG       | -60KG       |    |
| -33K6 -42K6 -42K6 -47K6 -47K6 -46K6 -74K6 -65K6 -94K6 -94K6                                                                                                                                                                                                                                                                                                                                                                                                                                                                                                                                                                                                                                                                                                                                                                                                                                                                                                                                                        | -27KG | -27KG         | -32KG | -32KG  | - 37KG | -37KG  | -63KG | -55KG | -63KG | -55KG                                                                                                           | -74KG                                                                                                                                                                                                                                                                                                                                                                                                                                                                                                                                                                                                                                                                                               | -65KG                                                                                                                                                                                                                                                                                                                                                                                                                                                                                                                                                                                                                                                                                                                                                                                                                                                                                                                                                                                                                                                                                                                                                                                                                                                                                                                                                                                                                                                                                                                                                                                                                                                                                                                                                                                                                                                                                                                                                                                                                                                                                                                          | +28KG                                                                                                           | +28KG                             | -42KG  | -42KG  | -57KG | -60KG  | -75KG       | +60KG       |    |
| -36K6 -47K6 -47K6 -52K6 -50K6 -79K6 -79K6 -70K6 +94K6 </td <td>-30KG</td> <td>-30KG</td> <td>-37KG</td> <td>-37KG</td> <td>-42KG</td> <td>-42KG</td> <td>-69KG</td> <td>-60KG</td> <td>-69KG</td> <td>-60KG</td> <td>-84KG</td> <td>+65KG</td> <td></td> <td></td> <td>+42KG</td> <td>+42KG</td> <td>+57KG</td> <td>+60KG</td> <td>-85KG</td> <td></td> <td></td>                                                                                                                                                                                                                                                                                                                                                                                                                                                                                                                                                                                                                                                  | -30KG | -30KG         | -37KG | -37KG  | -42KG  | -42KG  | -69KG | -60KG | -69KG | -60KG                                                                                                           | -84KG                                                                                                                                                                                                                                                                                                                                                                                                                                                                                                                                                                                                                                                                                               | +65KG                                                                                                                                                                                                                                                                                                                                                                                                                                                                                                                                                                                                                                                                                                                                                                                                                                                                                                                                                                                                                                                                                                                                                                                                                                                                                                                                                                                                                                                                                                                                                                                                                                                                                                                                                                                                                                                                                                                                                                                                                                                                                                                          |                                                                                                                 |                                   | +42KG  | +42KG  | +57KG | +60KG  | -85KG       |             |    |
| +36KG +47KG +47KG -57KG -55KG -84KG +70KG +70KG -69KG -60KG -60KG -89KG -69KG -69KG -69KG -89KG -69KG -89KG -89KG -69KG -69KG -69KG -94KG <td< td=""><td>-33KG</td><td>-33KG</td><td>-42KG</td><td>-42KG</td><td>-47KG</td><td>-46K6</td><td>-74KG</td><td>-65KG</td><td>-74KG</td><td>-65KG</td><td>-94KG</td><td></td><td></td><td></td><td></td><td></td><td></td><td></td><td>+85KG</td><td></td><td></td></td<>                                                                                                                                         | -33KG | -33KG         | -42KG | -42KG  | -47KG  | -46K6  | -74KG | -65KG | -74KG | -65KG                                                                                                           | -94KG                                                                                                                                                                                                                                                                                                                                                                                                                                                                                                                                                                                                                                                                                               |                                                                                                                                                                                                                                                                                                                                                                                                                                                                                                                                                                                                                                                                                                                                                                                                                                                                                                                                                                                                                                                                                                                                                                                                                                                                                                                                                                                                                                                                                                                                                                                                                                                                                                                                                                                                                                                                                                                                                                                                                                                                                                                                |                                                                                                                 |                                   |        |        |       |        | +85KG       |             |    |
| -63KG   -60KG   -89KG   -89KG     -69KG   -65KG   -94KG   -94KG                                                                                                                                                                                                                                                                                                                                                                                                                                                                                                                                                                                                                                                                                                                                                                                                                                                                                                                                                    | -36KG | -36KG         | -47KG | -47KG  | -52KG  | -50KG  | -79KG | -70KG | -79KG | -70KG                                                                                                           | +94KG                                                                                                                                                                                                                                                                                                                                                                                                                                                                                                                                                                                                                                                                                               |                                                                                                                                                                                                                                                                                                                                                                                                                                                                                                                                                                                                                                                                                                                                                                                                                                                                                                                                                                                                                                                                                                                                                                                                                                                                                                                                                                                                                                                                                                                                                                                                                                                                                                                                                                                                                                                                                                                                                                                                                                                                                                                                |                                                                                                                 |                                   |        |        |       |        |             |             |    |
| -69KG -94KG -94KG -94KG -94KG OF SENIOR DIVISIONS                                                                                                                                                                                                                                                                                                                                                                                                                                                                                                                                                                                                                                                                                                                                                                                                                                                                                                                                                                  | +36KG | +36KG         | +47KG | +47KG  | -57KG  | -55KG  | -84KG | +70KG | -84KG | +70KG                                                                                                           |                                                                                                                                                                                                                                                                                                                                                                                                                                                                                                                                                                                                                                                                                                     |                                                                                                                                                                                                                                                                                                                                                                                                                                                                                                                                                                                                                                                                                                                                                                                                                                                                                                                                                                                                                                                                                                                                                                                                                                                                                                                                                                                                                                                                                                                                                                                                                                                                                                                                                                                                                                                                                                                                                                                                                                                                                                                                |                                                                                                                 |                                   |        |        |       |        |             |             |    |
| -07K0 -05K0 -74K0 OF SENIOR DIVISIONS                                                                                                                                                                                                                                                                                                                                                                                                                                                                                                                                                                                                                                                                                                                                                                                                                                                                                                                                                                              |       |               |       |        | -63KG  | -60KG  | -89KG |       | -89KG |                                                                                                                 |                                                                                                                                                                                                                                                                                                                                                                                                                                                                                                                                                                                                                                                                                                     |                                                                                                                                                                                                                                                                                                                                                                                                                                                                                                                                                                                                                                                                                                                                                                                                                                                                                                                                                                                                                                                                                                                                                                                                                                                                                                                                                                                                                                                                                                                                                                                                                                                                                                                                                                                                                                                                                                                                                                                                                                                                                                                                |                                                                                                                 |                                   |        |        |       |        |             |             |    |
| +69KG +65KG +94KG +94KG +94KG                                                                                                                                                                                                                                                                                                                                                                                                                                                                                                                                                                                                                                                                                                                                                                                                                                                                                                                                                                                      |       | 0             |       |        | -69KG  | -65KG  | -94KG |       | -94KG | the second se |                                                                                                                                                                                                                                                                                                                                                                                                                                                                                                                                                                                                                                                                                                     | a state of the second stat |                                                                                                                 |                                   |        |        |       |        |             | -           |    |
|                                                                                                                                                                                                                                                                                                                                                                                                                                                                                                                                                                                                                                                                                                                                                                                                                                                                                                                                                                                                                    |       |               |       |        | +69KG  | +65KG  | +94KG |       | +94KG | UFS                                                                                                             | ENIUR DIVISIO                                                                                                                                                                                                                                                                                                                                                                                                                                                                                                                                                                                                                                                                                       | JNS                                                                                                                                                                                                                                                                                                                                                                                                                                                                                                                                                                                                                                                                                                                                                                                                                                                                                                                                                                                                                                                                                                                                                                                                                                                                                                                                                                                                                                                                                                                                                                                                                                                                                                                                                                                                                                                                                                                                                                                                                                                                                                                            |                                                                                                                 |                                   |        |        |       |        |             |             |    |
| OPEN OPEN OPEN OPEN OPEN OPEN OPEN OPEN                                                                                                                                                                                                                                                                                                                                                                                                                                                                                                                                                                                                                                                                                                                                                                                                                                                                                                                                                                            | 1     |               |       |        |        |        | OPEN  | OPEN  | OPEN  | OPEN                                                                                                            | and the second se |                                                                                                                                                                                                                                                                                                                                                                                                                                                                                                                                                                                                                                                                                                                                                                                                                                                                                                                                                                                                                                                                                                                                                                                                                                                                                                                                                                                                                                                                                                                                                                                                                                                                                                                                                                                                                                                                                                                                                                                                                                                                                                                                | the second se |                                   |        |        |       |        |             |             | EA |